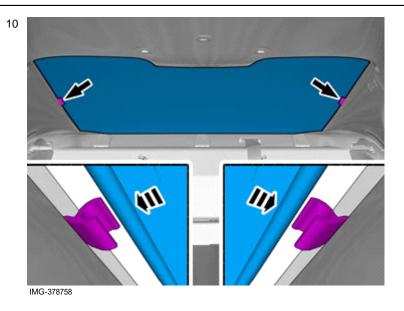

olours used in the 5 3 images of the method steps. 1. Used for focused component, the component with which you will do something. 2) 6 4 Used as extra colors when you need to show or 2. differentiate additional parts. 3. Used for attachments that are to be removed/installed. May be screws, clips, connectors, etc. 4. Used when the component is not fully removed from the vehicle but only hung to the side. IMG-363036 Used for standard tools and special tools. 5.

6. Used as background color for vehicle components.

#### Accessory installation



Volvo Car Corporation Gothenburg, Sweden



IMG-378976

4







Volvo Car Corporation Gothenburg, Sweden



IMG-378963



1110-370



© Volvo Car Corporation



9

# Installation instructions, accessories

Volvo Car Corporation Gothenburg, Sweden