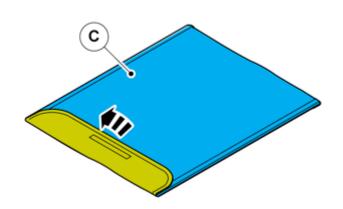

### Information Read through all of the instructions before starting installation. 1 Notifications and warning texts are for your safety and to minimise the risk of something breaking during installation. Ensure that all tools stated in the instructions are available before starting installation. Certain steps in the instructions are only presented in the form of images. Explanatory text is also given for more complicated steps. In the event of any problems with the instructions or the accessory, contact your local Volvo dealer. Color symbols 2 Note! This colour chart displays (in colour print and electronic version) the importance of the different colours used in the 5 3 images of the method steps. 1. Used for focused component, the component with which you will do something. 2) 6 4 Used as extra colors when you need to show or 2. differentiate additional parts. 3. Used for attachments that are to be removed/installed. May be screws, clips, connectors, etc. 4. Used when the component is not fully removed from the vehicle but only hung to the side. IMG-363036 Used for standard tools and special tools. 5.