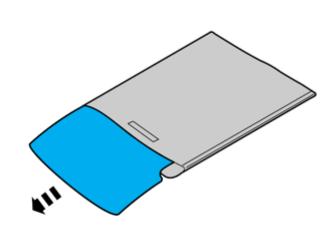

### Information Read through all of the instructions before starting installation. 1 Notifications and warning texts are for your safety and to minimise the risk of something breaking during installation. Ensure that all tools stated in the instructions are available before starting installation. Certain steps in the instructions are only presented in the form of images. Explanatory text is also given for more complicated steps. In the event of any problems with the instructions or the accessory, contact your local Volvo dealer. Color symbols 2 Note! This colour chart displays (in colour print and electronic version) the importance of the different colours used in the 5 3 images of the method steps. 1. Used for focused component, the component with which you will do something. 2) 6 4 Used as extra colors when you need to show or 2. differentiate additional parts. 3. Used for attachments that are to be removed/installed. May be screws, clips, connectors, etc. 4. Used when the component is not fully removed from the vehicle but only hung to the side. IMG-363036 Used for standard tools and special tools. 5.